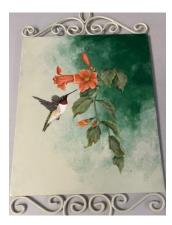

### **Education: Diane Stiller**

The hummingbird zoom class was instructed by Diane Stiller with permission from Sherry Nelson. There were 23 participants. Everyone had a great time. Check out the photos and see how well everyone did.

### Diane Stiller Zoom Class Hummingbird pattern by Sherry Nelson

Karen Capshaw

Eileen Carroll

Sam Farah

Diane Stiller

Cindy Mullins

Jan Heins

Pam Duffey