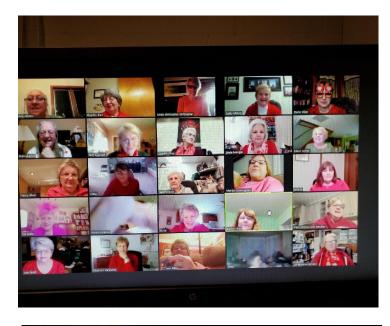

Looking forward to getting back to a little bit of normal!

Village Painters Picnic Committee Connie Vasilnek Denise Robert Susan Rhodes Screenshots from the February General Meeting Valentine's Party There was pink everywhere.

## Scrapbook Memoríes

February Zoom General Meeting: Valentine's Day Theme

Kathy Fischer

Pat Butler

Diane Stiller

Connie Vasilnek

Lucy Cunningham

Marilyn Cunningham