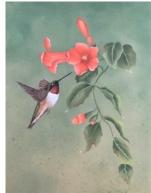

### The Village Painters 2021 Zoom Classes

January 9, Saturday Black & White Wolf By Pat Lentine, color pencil Linda Christopher

February 13, Saturday Hummingbird By Sherry Nelson, Acrylics Diane Stiller

### **Education: Diane Stiller**

The hummingbird zoom class was instructed by Diane Stiller with permission from Sherry Nelson. There were 23 participants. Everyone had a great time. Check out the photos and see how well everyone did.

### Diane Stiller Zoom Class Hummingbird pattern by Sherry Nelson

Karen Capshaw

Eileen Carroll

Sam Farah

Diane Stiller

Cindy Mullins

Jan Heins

Pam Duffey