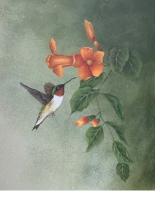

### **Education: Diane Stiller**

The hummingbird zoom class was instructed by Diane Stiller with permission from Sherry Nelson. There were 23 participants. Everyone had a great time. Check out the photos and see how well everyone did.

### Diane Stiller Zoom Class Hummingbird pattern by Sherry Nelson

Karen Capshaw

Eileen Carroll

Sam Farah

Diane Stiller

Cindy Mullins

Jan Heins

Pam Duffey