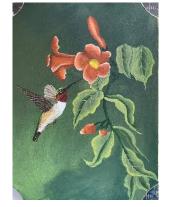

### The Village Painters 2021 Zoom Classes

January 9, Saturday Black & White Wolf By Pat Lentine, color pencil Linda Christopher

February 13, Saturday Hummingbird By Sherry Nelson, Acrylics Diane Stiller

### **Education: Diane Stiller**

The hummingbird zoom class was instructed by Diane Stiller with permission from Sherry Nelson. There were 23 participants. Everyone had a great time. Check out the photos and see how well everyone did.

### Diane Stiller Zoom Class Hummingbird pattern by Sherry Nelson

Karen Capshaw

Eileen Carroll

Sam Farah

Diane Stiller

Cindy Mullins

Jan Heins

Pam Duffey