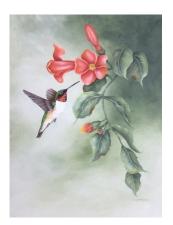

### The Village Painters 2021 Zoom Classes

January 9, Saturday Black & White Wolf By Pat Lentine, color pencil Linda Christopher

February 13, Saturday Hummingbird By Sherry Nelson, Acrylics Diane Stiller

### **Education: Diane Stiller**

The hummingbird zoom class was instructed by Diane Stiller with permission from Sherry Nelson. There were 23 participants. Everyone had a great time. Check out the photos and see how well everyone did.

### Diane Stiller Zoom Class Hummingbird pattern by Sherry Nelson

Karen Capshaw

Eileen Carroll

Sam Farah

Diane Stiller

Cindy Mullins

Jan Heins

Pam Duffey