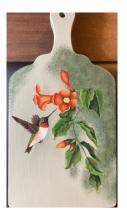

### **Education: Diane Stiller**

The hummingbird zoom class was instructed by Diane Stiller with permission from Sherry Nelson. There were 23 participants. Everyone had a great time. Check out the photos and see how well everyone did.

### Diane Stiller Zoom Class Hummingbird pattern by Sherry Nelson

Karen Capshaw

Eileen Carroll

Sam Farah

Diane Stiller

Cindy Mullins

Jan Heins

Pam Duffey