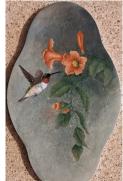

### **Education: Diane Stiller**

The hummingbird zoom class was instructed by Diane Stiller with permission from Sherry Nelson. There were 23 participants. Everyone had a great time. Check out the photos and see how well everyone did.

### Diane Stiller Zoom Class Hummingbird pattern by Sherry Nelson

Karen Capshaw

Eileen Carroll

Sam Farah

Diane Stiller

Cindy Mullins

Jan Heins

Pam Duffey