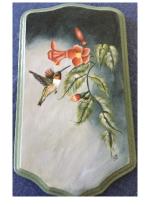

### **Education: Diane Stiller**

The hummingbird zoom class was instructed by Diane Stiller with permission from Sherry Nelson. There were 23 participants. Everyone had a great time. Check out the photos and see how well everyone did.

### Diane Stiller Zoom Class Hummingbird pattern by Sherry Nelson

Karen Capshaw

Eileen Carroll

Sam Farah

Diane Stiller

Cindy Mullins

Jan Heins

Pam Duffey