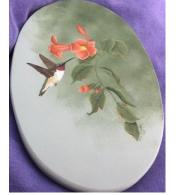

### **Education: Diane Stiller**

The hummingbird zoom class was instructed by Diane Stiller with permission from Sherry Nelson. There were 23 participants. Everyone had a great time. Check out the photos and see how well everyone did.

### Diane Stiller Zoom Class Hummingbird pattern by Sherry Nelson

Karen Capshaw

Eileen Carroll

Sam Farah

Diane Stiller

Cindy Mullins

Jan Heins

Pam Duffey