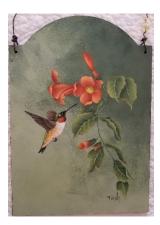

### **Education: Diane Stiller**

The hummingbird zoom class was instructed by Diane Stiller with permission from Sherry Nelson. There were 23 participants. Everyone had a great time. Check out the photos and see how well everyone did.

### Diane Stiller Zoom Class Hummingbird pattern by Sherry Nelson

Karen Capshaw

Eileen Carroll

Sam Farah

Diane Stiller

Cindy Mullins

Jan Heins

Pam Duffey