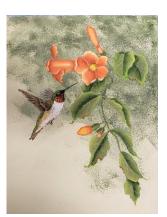

### **Education: Diane Stiller**

The hummingbird zoom class was instructed by Diane Stiller with permission from Sherry Nelson. There were 23 participants. Everyone had a great time. Check out the photos and see how well everyone did.

### Diane Stiller Zoom Class Hummingbird pattern by Sherry Nelson

Karen Capshaw

Eileen Carroll

Sam Farah

Diane Stiller

Cindy Mullins

Jan Heins

Pam Duffey