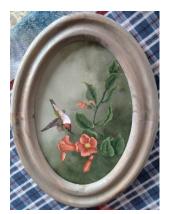

### **Education: Diane Stiller**

The hummingbird zoom class was instructed by Diane Stiller with permission from Sherry Nelson. There were 23 participants. Everyone had a great time. Check out the photos and see how well everyone did.

### Diane Stiller Zoom Class Hummingbird pattern by Sherry Nelson

Karen Capshaw

Eileen Carroll

Sam Farah

Diane Stiller

Cindy Mullins

Jan Heins

Pam Duffey