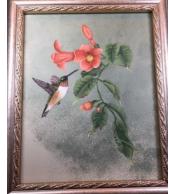

### The Village Painters 2021 Zoom Classes

January 9, Saturday Black & White Wolf By Pat Lentine, color pencil Linda Christopher

February 13, Saturday Hummingbird By Sherry Nelson, Acrylics Diane Stiller

### **Education: Diane Stiller**

The hummingbird zoom class was instructed by Diane Stiller with permission from Sherry Nelson. There were 23 participants. Everyone had a great time. Check out the photos and see how well everyone did.

### Diane Stiller Zoom Class Hummingbird pattern by Sherry Nelson

Karen Capshaw

Eileen Carroll

Sam Farah

Diane Stiller

Cindy Mullins

Jan Heins

Pam Duffey