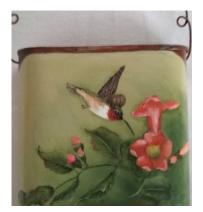

### The Village Painters 2021 Zoom Classes

January 9, Saturday Black & White Wolf By Pat Lentine, color pencil Linda Christopher

February 13, Saturday Hummingbird By Sherry Nelson, Acrylics Diane Stiller

### **Education: Diane Stiller**

The hummingbird zoom class was instructed by Diane Stiller with permission from Sherry Nelson. There were 23 participants. Everyone had a great time. Check out the photos and see how well everyone did.

### Diane Stiller Zoom Class Hummingbird pattern by Sherry Nelson

Karen Capshaw

Eileen Carroll

Sam Farah

Diane Stiller

Cindy Mullins

Jan Heins

Pam Duffey