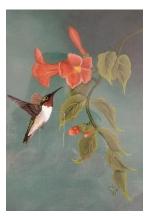

### **Education: Diane Stiller**

The hummingbird zoom class was instructed by Diane Stiller with permission from Sherry Nelson. There were 23 participants. Everyone had a great time. Check out the photos and see how well everyone did.

### Diane Stiller Zoom Class Hummingbird pattern by Sherry Nelson

Karen Capshaw

Eileen Carroll

Sam Farah

Diane Stiller

Cindy Mullins

Jan Heins

Pam Duffey