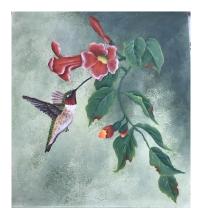

### **Education: Diane Stiller**

The hummingbird zoom class was instructed by Diane Stiller with permission from Sherry Nelson. There were 23 participants. Everyone had a great time. Check out the photos and see how well everyone did.

### Diane Stiller Zoom Class Hummingbird pattern by Sherry Nelson

Karen Capshaw

Eileen Carroll

Sam Farah

Diane Stiller

Cindy Mullins

Jan Heins

Pam Duffey