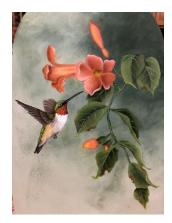

### **Education: Diane Stiller**

The hummingbird zoom class was instructed by Diane Stiller with permission from Sherry Nelson. There were 23 participants. Everyone had a great time. Check out the photos and see how well everyone did.

### Diane Stiller Zoom Class Hummingbird pattern by Sherry Nelson

Karen Capshaw

Eileen Carroll

Sam Farah

Diane Stiller

Cindy Mullins

Jan Heins

Pam Duffey