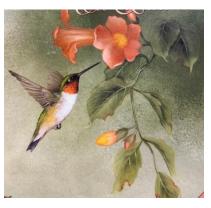

### The Village Painters 2021 Zoom Classes

January 9, Saturday Black & White Wolf By Pat Lentine, color pencil Linda Christopher

February 13, Saturday Hummingbird By Sherry Nelson, Acrylics Diane Stiller

### **Education: Diane Stiller**

The hummingbird zoom class was instructed by Diane Stiller with permission from Sherry Nelson. There were 23 participants. Everyone had a great time. Check out the photos and see how well everyone did.

### Diane Stiller Zoom Class Hummingbird pattern by Sherry Nelson

Karen Capshaw

Eileen Carroll

Sam Farah

Diane Stiller

Cindy Mullins

Jan Heins

Pam Duffey